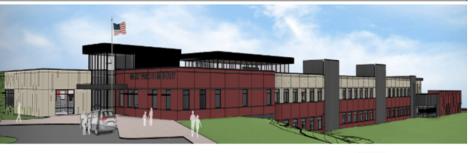

## USD 500 – West Park Elementary

| Project Type:<br><b>Expansion</b> | <ul> <li>2600 N. 44<sup>th</sup>, KCK</li> <li>Combines W.A. White &amp; Parker schools</li> <li>Completed Spring 2020</li> <li>Part of USD 500 \$235M bond issue</li> </ul> |
|-----------------------------------|------------------------------------------------------------------------------------------------------------------------------------------------------------------------------|
| WYEDC<br>Investors<br>Engaged:    | <ul> <li>KCK Public Schools</li> <li>JE Dunn Construction</li> <li>MKEC</li> </ul>                                                                                           |
| Drivers:                          | <ul> <li>Existing facilities didn't meet needs</li> <li>No tax increase</li> </ul>                                                                                           |