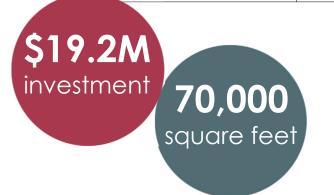

## USD 500 – West Park Elementary

| Project Type:<br><b>Expansion</b> | <ul> <li>2600 N. 44<sup>th</sup>, KCK</li> <li>Combines W.A. White &amp; Parker schools</li> <li>Completed Spring 2020</li> <li>Part of USD 500 \$235M bond issue</li> </ul> |
|-----------------------------------|------------------------------------------------------------------------------------------------------------------------------------------------------------------------------|
| WYEDC<br>Investors<br>Engaged:    | <ul> <li>KCK Public Schools</li> <li>JE Dunn Construction</li> <li>MKEC</li> </ul>                                                                                           |
| Drivers:                          | <ul> <li>Existing facilities didn't meet needs</li> <li>No tax increase</li> </ul>                                                                                           |