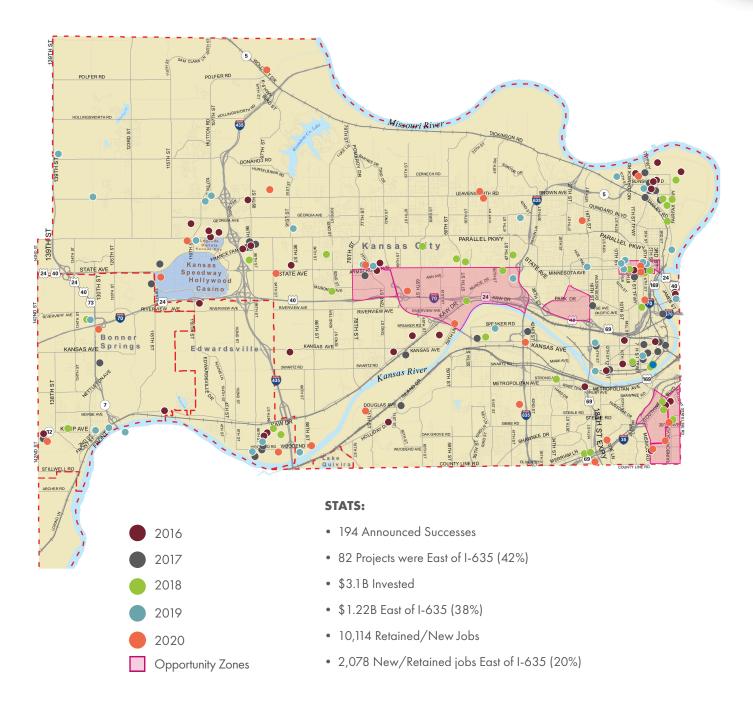

2,000,000

Size: 274,000 SF

227-unit multifamily and mixed use development opening up access to the Kansas River and the Rock Island Bridge.

# **WORKFORCE SOLUTIONS**

## WYANDOTTE COUNTY EMPLOYMENT BY INDUSTRY, 2020 vs. 2019





Labor Participation Rate\*

Wyandotte County: 66.4% Kansas: 66.7% U.S.: 63.4%

Poverty Level (all population)\*

Wyandotte County: 19.2%

Kansas: 11.4% U.S.: 13.4%



Historical Wyandotte County MHI:

2019: \$46,881 (86th)\* 2018: \$47,285 (66th)\*

**2017:** \$46,310 (76th)\*

**2016:** \$43,396 (87th)\* **2015:** \$41,746 (95th)\*

2019 Source: US Census ACS 2015-2019 2015-2018 Source: US Census ACS 1-year

<sup>\*</sup>Source: US Census ACS 5-year, 2015-2019

<sup>\*</sup>Out of 105 counties in Kansas

# **GROWTH**

## **COUNTY WIDE INVESTMENTS 2016-2020**



## **2021 BOARD MEMBERS**

Chris Vaeth, Chair

McCownGordon Construction

Jeff Turk, Treasurer

VanTrust Real Estate

Valerie Mussett, Secretary

Design Mechanical

Chris Herre, 1st Vice Chair

Rose Design Build

Bob Milan, 2nd Vice Chair

Board of Public Utilities

Tiffany Stovall, Past Chair

Kansas Manufacturing Solutions

**Mayor David Alvey** 

Unified Government of Wyandotte County/KCK

Darron Ammann

Bartlett & West

**Commissioner Tom Burroughs** 

Unified Government of Wyandotte County/KCK

**Michael Collins** 

JE Dunn Construction

Scott Grandon

Pipe Fitters Association Local Union 533

**Mayor Jeff Harrington** 

City of Bonner Springs

Mayor John McTaggart

City of Edwardsville

**Dr. Greg Mosier** 

Kansas City Kansas Community College

**Curt Petersen** 

Polsinelli

**Ch