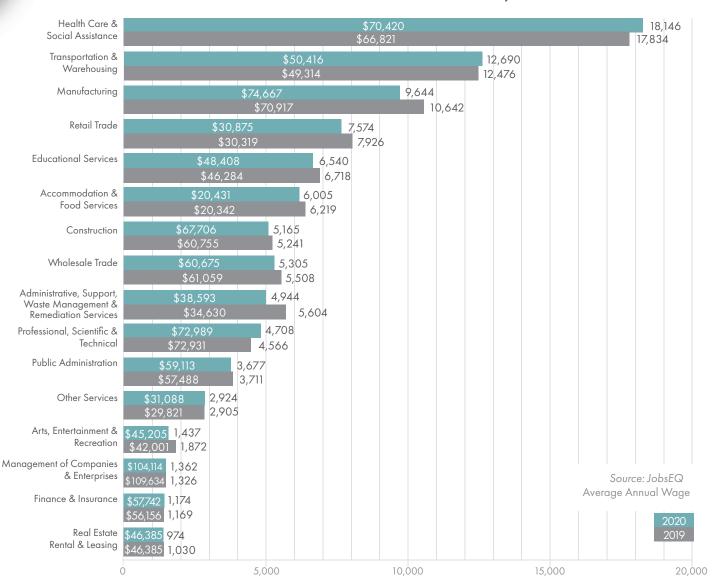

## WYANDOTTE COUNTY EMPLOYMENT BY INDUSTRY, 2020 vs. 2019

Labor Participation Rate\*

Wyandotte County: 66.4% Kansas: 66.7% U.S.: 63.4%

Poverty Level (all population)\*

Wyandotte County: 19.2%

Kansas: 11.4% U.S.: 13.4%